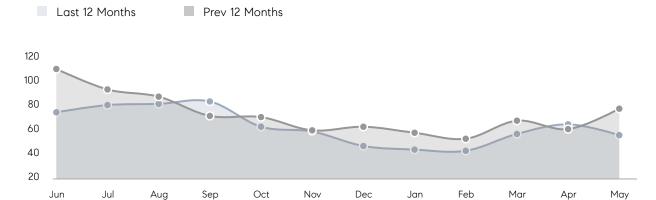

| Houses         | AVERAGE DOM        | 22        | 25        | -12%     |
|                | % OF ASKING PRICE  | 107%      | 103%      |          |
|                | AVERAGE SOLD PRICE | \$654,278 | \$568,782 | 15%      |
|                | # OF CONTRACTS     | 34        | 25        | 36%      |
|                | NEW LISTINGS       | 35        | 45        | -22%     |
| Condo/Co-op/TH | AVERAGE DOM        | 19        | 26        | -27%     |
|                | % OF ASKING PRICE  | 109%      | 103%      |          |
|                | AVERAGE SOLD PRICE | \$323,850 | \$282,282 | 15%      |
|                | # OF CONTRACTS     | 32        | 34        | -6%      |
|                | NEW LISTINGS       | 26        | 36        | -28%     |

# Hillsborough

MAY 2022

### Monthly Inventory



### Contracts By Price Range



### Listings By Price Range



# COMPASS



Compass makes no representations or warranties, express or implied, with respect to future market conditions or prices of residential product at the time the subject property or any competitive property is complete and ready for occupancy or with respect to any report, study, finding, recommendation or other information provided by Compass herein. Moreover, no warranty, express or implied, is made or should be assumed regarding the accuracy, adequacy, completeness, legality, reliability, merchantability or fitness for a particular purpose of any information, in part or whole, contained herein. All material is presented with the understanding that Compass shall not be deemed to provide legal, accounting or other p