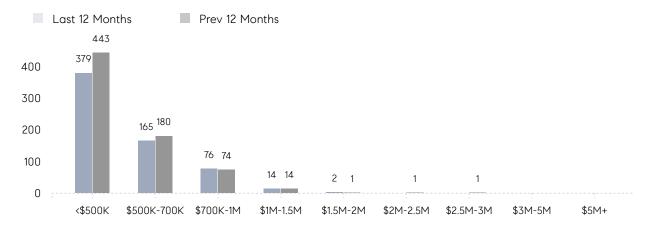

-12%     |
|                | % OF ASKING PRICE  | 107%      | 103%      |          |
|                | AVERAGE SOLD PRICE | \$654,278 | \$568,782 | 15%      |
|                | # OF CONTRACTS     | 34        | 25        | 36%      |
|                | NEW LISTINGS       | 35        | 45        | -22%     |
| Condo/Co-op/TH | AVERAGE DOM        | 19        | 26        | -27%     |
|                | % OF ASKING PRICE  | 109%      | 103%      |          |
|                | AVERAGE SOLD PRICE | \$323,850 | \$282,282 | 15%      |
|                | # OF CONTRACTS     | 32        | 34        | -6%      |
|                | NEW LISTINGS       | 26        | 36        | -28%     |

# Hillsborough

MAY 2022

### Monthly Inventory



### Contracts By Price Range



### Listings By Price Range



# COMPASS



Compass makes no representations or warranties, express or implied, with respect to future market conditions or prices of residential product at the time the subject property or any competitive property is complete and ready for occupancy or with respect to any report, study, finding, recommendation or other information provided by Compass herein. Moreover, no warranty, express or implied, is made or should be assumed regarding the accuracy, adequacy, completeness, legality, reliability, merchantability or fitness for a particular purpose of any information, in part or whole, contained herein. All material is presented with the understanding that Compass shall not be deemed to provide legal, accounting or other professional services. This is not intended to solicit the purch