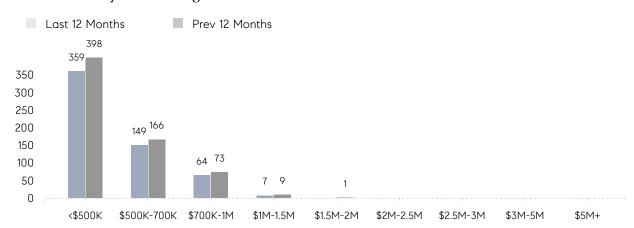

| 22        | 25        | -12%     |
|                | % OF ASKING PRICE  | 107%      | 103%      |          |
|                | AVERAGE SOLD PRICE | \$654,278 | \$568,782 | 15%      |
|                | # OF CONTRACTS     | 34        | 25        | 36%      |
|                | NEW LISTINGS       | 35        | 45        | -22%     |
| Condo/Co-op/TH | AVERAGE DOM        | 19        | 26        | -27%     |
|                | % OF ASKING PRICE  | 109%      | 103%      |          |
|                | AVERAGE SOLD PRICE | \$323,850 | \$282,282 | 15%      |
|                | # OF CONTRACTS     | 32        | 34        | -6%      |
|                | NEW LISTINGS       | 26        | 36        | -28%     |

# Hillsborough

MAY 2022

### Monthly Inventory



### Contracts By Price Range



### Listings By Price Range



# COMPASS



Compass makes no representations or warranties, express or implied, with respect to future market conditions or prices of residential product at the time the subject property or any competitive property is complete and ready for occupancy or with respect to any report, study, finding, recommendation or other information provided by Compass herein. Moreover, no warranty, express or implied, is made or should be assumed regarding the accuracy, adequacy, completeness, legality, reliability, merchantability or fitness for a particular purpose of any information, in part or whole, contained herein. All material is presented with the understanding that Compass shall not be deemed to provide legal, accounting or other professional services. This is no